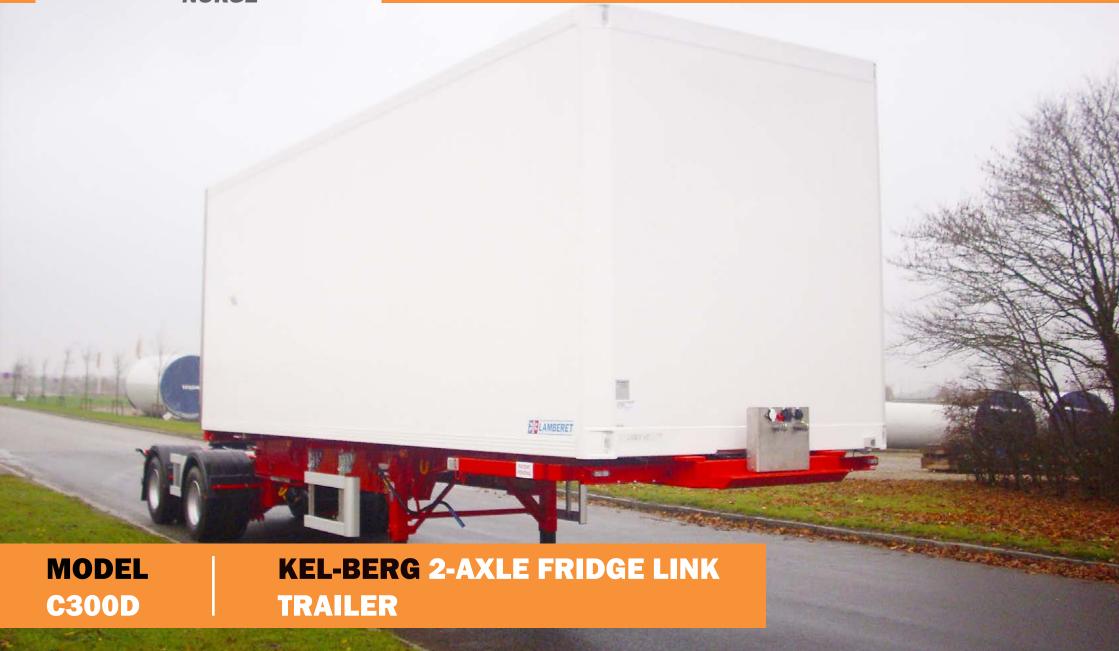

# **KEL-BERG 2-AXLE FRIDGE LINK TRAILER**

# **DIMENSIONS & WEIGHTS:**

Permissible gross vehicle weight 36,000kg
Permissible main bolt load 16,000 kg
Permissible bogie load 20,000 kg

Max. load when extended must NOT exceed 20,000 kg.

Front coupling height 1,080-1,150 mm Rear coupling height 1,080-1,150 mm

Neck height 150 mm
Bottom height, driving position 1,268 mm

(CLOSED):

External chassis length 8,050 mm Wheelbase 4,880 mm

(OPEN):

External chassis length 10,950 mm Wheelbase 7,770 mm

Interior length 7,750 mm
Interior width 2,490 mm
Interior height 2,600 mm

## **CHASSIS:**

A lightweight chassis with longitudinal members welded in I-profile st. 52.3. Strong cross members and reinforcements provide a very stable chassis. Underrun bumper and cyclist protection (on the right side) according to Norwegian regulations.