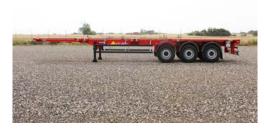

TEL: +46 070-536 3939

WEB: www.kelberg.no

MODEL C300V

**KEL-BERG 3-AXLE CONTAINER CHASSIS** 

# **KEL-BERG 3-AXLE CONTAINER CHASSIS**

## **DIMENSIONS & WEIGHTS:**

Wheelbase 8,130 mm
Bogie 2 x 1,310 mm
Coupling height 1,150 mm

Front overhang 825 / 1,125 mm

Rear overhang 1,620 mm
Bottom height in the rear 1,342 mm
Neck length 3,720 mm

Permissible total weight 42,000 kg
Permissible king pin weight 18,000 kg
Permissible towbar weight 24,000 kg