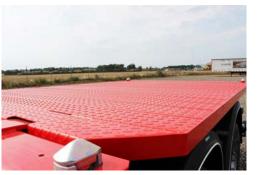

## **DIMENSIONS & WEIGHTS:**

Wheelbase 8,130 mm
Bogie 2 x 1,310 mm
Coupling height 1,150 mm

Front overhang 825 / 1,125 mm

Rear overhang 1,620 mm
Bottom height in the rear 1,342 mm
Neck length 3,720 mm

Permissible total weight 42,000 kg
Permissible king pin weight 18,000 kg
Permissible towbar weight 24,000 kg

#### **CHASSIS:**

Chassis centre beam is welded high-strength steel with sections that slide into each other. This chassis is suitable for heavy-duty applications. The U-rail on the neck bend is suitable for installation of aluminium ramps.