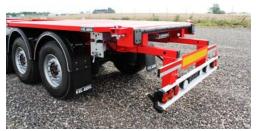

#### **CHASSIS:**

Chassis centre beam is welded high-strength steel with sections that slide into each other. This chassis is suitable for heavy-duty applications. The U-rail on the neck bend is suitable for installation of aluminium ramps.

## **AXLES:**

Fitted with 3 x 9 ton SAF axles with disc brakes, raise / lower valve and liftable 1st axle.

### **CONTAINER LOCKS:**

For 1 x 40 ft container.

For 2 x 20 ft containers.