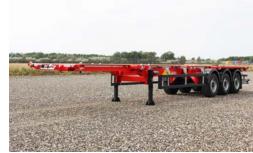

TEL: +46 070-536 3939

WEB: www.kelberg.no

MODEL C300V

**KEL-BERG 3-AXLE CONTAINER CHASSIS** 

# **KEL-BERG 3-AXLE CONTAINER CHASSIS**

## **DIMENSIONS & WEIGHTS:**

Wheelbase 8,130 mm
Bogie 2 x 1,310 mm
Coupling height 1,150 mm

Front overhang 825 / 1,125 mm

Rear overhang 1,620 mm
Bottom height in the rear 1,342 mm
Neck length 3,720 mm

Permissible total weight 42,000 kg
Permissible king pin weight 18,000 kg
Permissible towbar weight 24,000 kg