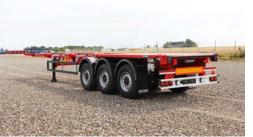

TEL: +46 070-536 3939

WEB: www.kelberg.no

MODEL C300V

**KEL-BERG 3-AXLE CONTAINER CHASSIS** 

# **KEL-BERG 3-AXLE CONTAINER CHASSIS**

## **DIMENSIONS & WEIGHTS:**

Wheelbase 8,130 mm
Bogie 2 x 1,310 mm
Coupling height 1,150 mm

Front overhang 825 / 1,125 mm

Rear overhang 1,620 mm
Bottom height in the rear 1,342 mm
Neck length 3,720 mm

Permissible total weight 42,000 kg
Permissible king pin weight 18,000 kg
Permissible towbar weight 24,000 kg