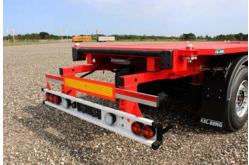

## **AXLES:**

Fitted with 3 x 9 ton SAF axles with disc brakes, raise / lower valve and liftable 1st axle.

### **TYRES & WHEELS:**

Fitted with 6 M&S tyres 385/65R22.5 mounted on steel rims.

### **BRAKES:**

Fitted with Knorr / WABCO EBS braking system.

PAGE: 2

WWW.KELBERG.NO | INFO@KELBERG.NO

### **MUDGUARDS:**

Fitted with 180 degree mudguards on all axles. Anti-spray mud flaps on 3rd axle.