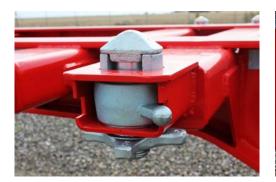

# **KINGPIN:**

Fitted with 2" kingpin.

PAGE: 3

WWW.KELBERG.NO | INFO@KELBERG.NO