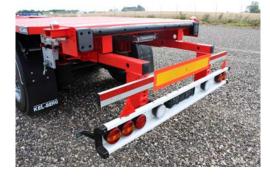

## **AXLES:**

Fitted with 3 x 9 ton SAF axles with disc brakes, raise / lower valve and liftable 1st axle.

### **TYRES & WHEELS:**

Fitted with 6 M&S tyres 385/65R22.5 mounted on steel rims.

### **BRAKES:**

Fitted with Knorr / WABCO EBS braking system.

PAGE: 2

WWW.KELBERG.NO | INFO@KELBERG.NO

### **MUDGUARDS:**

Fitted with 180 degree mudguards on all axles. Anti-spray mud flaps on 3rd axle.