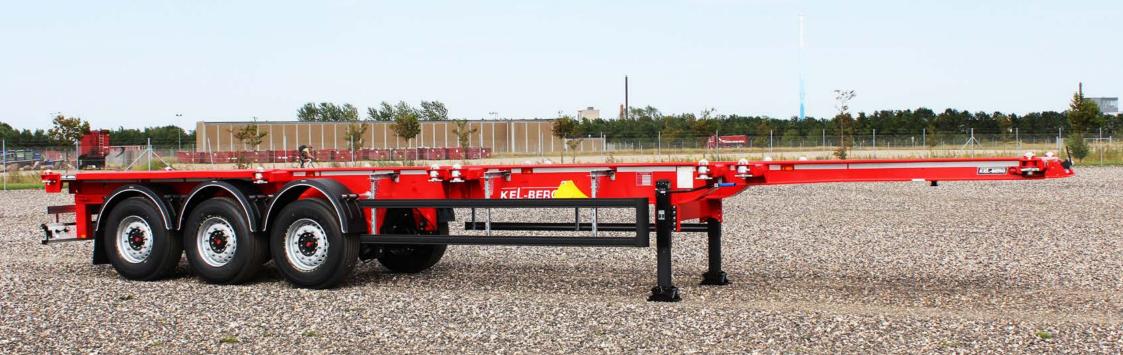

TEL: +46 070-536 3939

WEB: www.kelberg.no

MODEL C300V

**KEL-BERG 3-AXLE CONTAINER CHASSIS** 

# **KEL-BERG 3-AXLE CONTAINER CHASSIS**

#### **CHASSIS:**

Chassis centre beam is welded high-strength steel with sections that slide into each other. This chassis is suitable for heavy-duty applications. The U-rail on the neck bend is suitable for installation of aluminium ramps.

## **AXLES:**

Fitted with 3 x 9 ton SAF axles with disc brakes, raise / lower valve and liftable 1st axle.

### **TYRES & WHEELS:**

Fitted with 6 M&S tyres 385/65R22.5 mounted on steel rims.