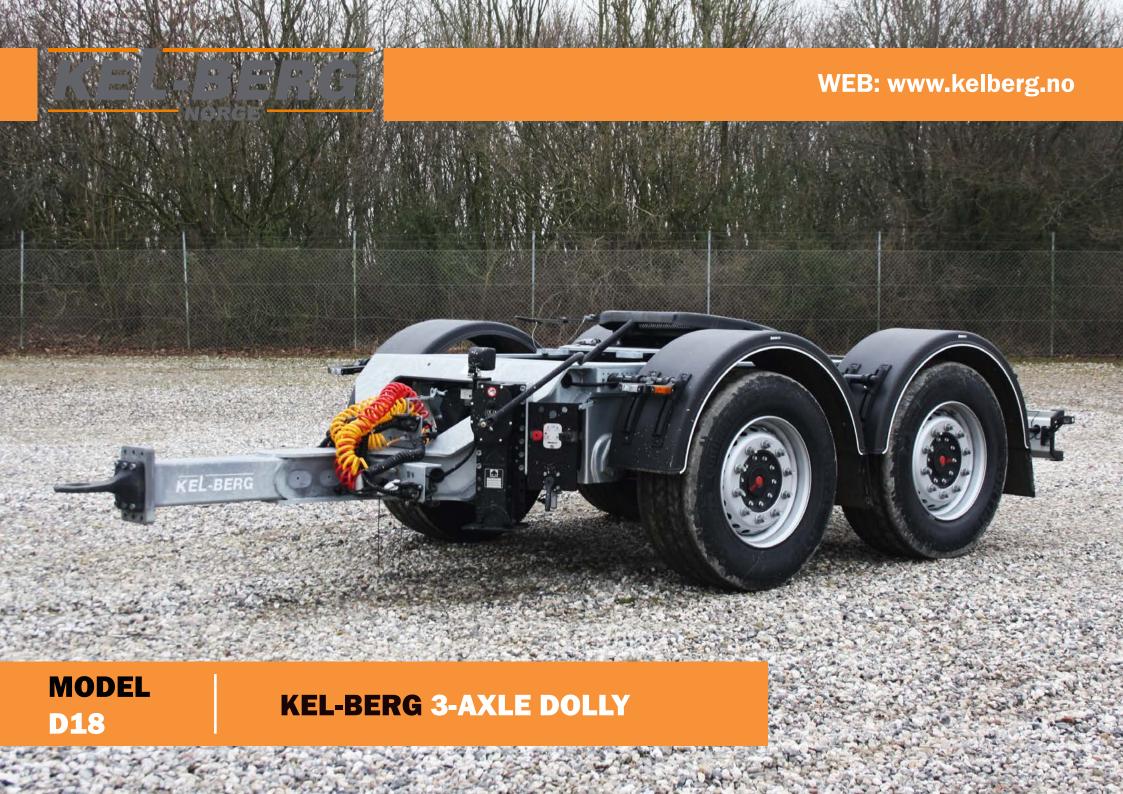

# **KEL-BERG 3-AXLE DOLLY**

## **DIMENSIONS & WEIGHTS:**

Coupling height1,200 mmCoupling length3,700 mmWheelbase1,310 mm

Permissible total weight 18,000 kg
Permissible total axle load 18,000 kg
Unladen weight 2,880 kg

Longitudinal members welded to l-profile in high strength steel. Features heavy duty cross members and reinforcements. EU approved underrun bumper.

#### **AXLES:**

Fitted with 2 x 9 ton BPW or SAF axles with drum brakes.

### **TYRES & WHEELS:**

4 pcs tyres 385/65R22.5 of recognised brand mounted on silver steel rims.