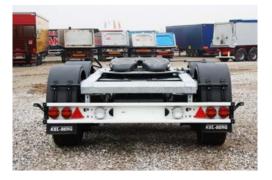

### **ELECTRICAL SYSTEM:**

- 24-volt system ISO st VZO. standard
- 4 pcs. 3-chamber lights
- 2 pcs. reversing lights, cornering lights, side marker lights and
- licence plate lights from HELLA/Aspöck
- Fully fitted with reflectors
- 2 x 7-pole light sockets fitted according to ISO 3731