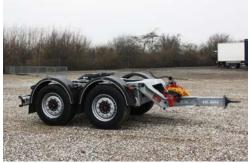

# **KEL-BERG 3-AXLE DOLLY**

## **DIMENSIONS & WEIGHTS:**

Coupling height1,200 mmCoupling length3,700 mmWheelbase1,310 mm

Permissible total weight 18,000 kg
Permissible total axle load 18,000 kg
Unladen weight 2,880 kg

Longitudinal members welded to l-profile in high strength steel. Features heavy duty cross members and reinforcements. EU approved underrun bumper.

#### **AXLES:**

Fitted with 2 x 9 ton BPW or SAF axles with drum brakes.

### **TYRES & WHEELS:**

4 pcs tyres 385/65R22.5 of recognised brand mounted on silver steel rims.

### **COUPLING:**

Fitted with 57.5 mm VBG coupling. Length from drawbar eye to coupling centre – 3.700 mm. Features:

- 2 pcs air hoses with duomatic
- 2 pcs 7-pole light sockets
- 1 EBS cable routed to the drawbar eye in a protective pull tube.