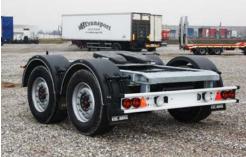

## **DIMENSIONS & WEIGHTS:**

Coupling height1,200 mmCoupling length3,700 mmWheelbase1,310 mm

Permissible total weight 18,000 kg
Permissible total axle load 18,000 kg
Unladen weight 2,880 kg

Longitudinal members welded to l-profile in high strength steel. Features heavy duty cross members and reinforcements. EU approved underrun bumper.

#### **AXLES:**

Fitted with 2 x 9 ton BPW or SAF axles with drum brakes.

### **TYRES & WHEELS:**

4 pcs tyres 385/65R22.5 of recognised brand mounted on silver steel rims.

## **MUDGUARDS:**

4 pcs 180 degrees plastic mudguards with 2 pcs mud flaps.

PAGE: 2

WWW.KELBERG.NO | INFO@KELBERG.NO