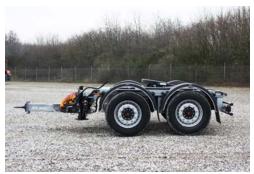

#### **LANDING LEGS:**

1 landing leg with wheels. Mechanically operated and mounted to chassis front.

### **COUPLING:**

Fitted with 57.5 mm VBG coupling. Length from drawbar eye to coupling centre – 3.700 mm. Features:

- 2 pcs air hoses with duomatic
- 2 pcs 7-pole light sockets
- 1 EBS cable routed to the drawbar eye in a protective pull tube.

### **COUPLING & SWIVEL RING:**

Double ball swivelling ring with lock mounted with swivelling coupling.