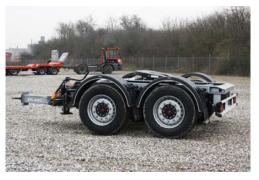

### **COUPLING:**

Fitted with 57.5 mm VBG coupling. Length from drawbar eye to coupling centre – 3.700 mm. Features:

- 2 pcs air hoses with duomatic
- 2 pcs 7-pole light sockets
- 1 EBS cable routed to the drawbar eye in a protective pull tube.

### **COUPLING & SWIVEL RING:**

Double ball swivelling ring with lock mounted with swivelling coupling.

#### **LANDING LEGS:**

1 landing leg with wheels. Mechanically operated and mounted to chassis front.