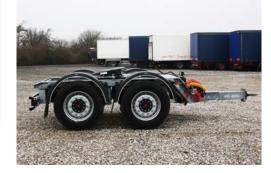

#### **AXLES:**

Fitted with 2 x 9 ton BPW or SAF axles with drum brakes.

### **TYRES & WHEELS:**

4 pcs tyres 385/65R22.5 of recognised brand mounted on silver steel rims.

### **COUPLING:**

Fitted with 57.5 mm VBG coupling. Length from drawbar eye to coupling centre – 3.700 mm. Features:

- 2 pcs air hoses with duomatic
- 2 pcs 7-pole light sockets
- 1 EBS cable routed to the drawbar eye in a protective pull tube.

### **COUPLING & SWIVEL RING:**

Double ball swivelling ring with lock mounted with swivelling coupling.