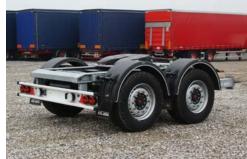

#### **AXLES:**

Fitted with 2 x 9 ton BPW or SAF axles with drum brakes.

### **TYRES & WHEELS:**

4 pcs tyres 385/65R22.5 of recognised brand mounted on silver steel rims.

## **MUDGUARDS:**

4 pcs 180 degrees plastic mudguards with 2 pcs mud flaps.

PAGE: 2

WWW.KELBERG.NO | INFO@KELBERG.NO