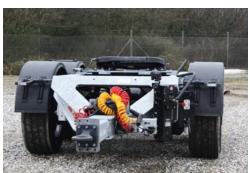

### **COUPLING:**

Fitted with 57.5 mm VBG coupling. Length from drawbar eye to coupling centre – 3.700 mm. Features:

- 2 pcs air hoses with duomatic
- 2 pcs 7-pole light sockets
- 1 EBS cable routed to the drawbar eye in a protective pull tube.

### **COUPLING & SWIVEL RING:**

Double ball swivelling ring with lock mounted with swivelling coupling.

#### **EXTRAS:**

- Raise / lower valve
- · EBS cable
- 2 pcs spiral air hoses
- 2 pcs 7-pin spiral cable mounted in front of the swivelling coupling for use with the trailer.

PAGE: 3