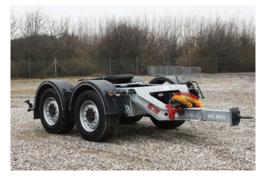

## **DIMENSIONS & WEIGHTS:**

Coupling height1,200 mmCoupling length3,700 mmWheelbase1,310 mm

Permissible total weight 18,000 kg
Permissible total axle load 18,000 kg
Unladen weight 2,880 kg

Longitudinal members welded to l-profile in high strength steel. Features heavy duty cross members and reinforcements. EU approved underrun bumper.

#### **AXLES:**

Fitted with 2 x 9 ton BPW or SAF axles with drum brakes.

### **TYRES & WHEELS:**

4 pcs tyres 385/65R22.5 of recognised brand mounted on silver steel rims.