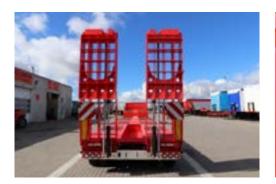

### **DOUBLE RAMPS:**

- 2 hydraulic ramps welded in QSTE 500 steel.
- Width = 900
- +/- 200 mm side shift in and out
- Length = 2,950 + 1,650 mm
- 2 hydraulic support legs in the rear