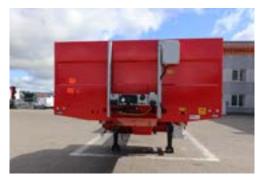

### **DOUBLE RAMPS:**

- 2 hydraulic ramps welded in QSTE 500 steel.
- Width = 900
- +/- 200 mm side shift in and out
- Length = 2,950 + 1,650 mm
- 2 hydraulic support legs in the rear