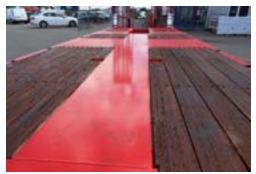

## FLOOR:

Base made of 47 mm planks with steel door plate above the axles.

#### **WIDTH EXTENSION:**

- Pre-widening bracket up to 3,000 mm
- 2 x 8 steel pre-widening brackets on each side
- 4 pcs. front and rear pre-preparation signs
- 10 pairs of 10 tonne lashing rings in edge frame
- 4 pairs of 10 tonne lashing rings recessed in the body