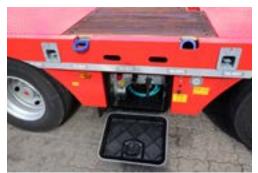

## **ELECTRICAL SYSTEM:**

- 2 x 3-chamber rear lights, 1 x licence plate light
- 2 x cornering lights, 4 x side marker lights with reflector per side
- Statutory front and rear marker lights, statutory reflectors
- 2 x 7-pin and 1 x 15-pin ISO sockets ISO 3731/1185
- VBG 14-pin
- Base for rotating beacon on rear bumper
- Advance warning signs with 2 pcs. red/white marker lights and socket for red indicator

## **ACCESSORIES:**

2 toolboxes with side door opening, placed between the 1st and 2nd axle with one on each side. Container bucket with wheels.