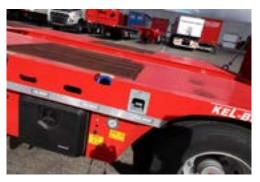

## **ELECTRICAL SYSTEM:**

- 2 x 3-chamber rear lights, 1 x licence plate light
- 2 x cornering lights, 4 x side marker lights with reflector per side
- Statutory front and rear marker lights, statutory reflectors
- 2 x 7-pin and 1 x 15-pin ISO sockets ISO 3731/1185
- VBG 14-pin
- Base for rotating beacon on rear bumper
- Advance warning signs with 2 pcs. red/white marker lights and socket for red indicator

## **ACCESSORIES:**

2 toolboxes with side door opening, placed between the 1st and 2nd axle with one on each side. Container bucket with wheels.