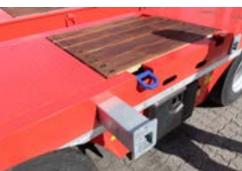

## FLOOR:

Base made of 47 mm planks with steel door plate above the axles.

#### **WIDTH EXTENSION:**

- Pre-widening bracket up to 3,000 mm
- 2 x 8 steel pre-widening brackets on each side
- 4 pcs. front and rear pre-preparation signs
- 10 pairs of 10 tonne lashing rings in edge frame
- 4 pairs of 10 tonne lashing rings recessed in the body