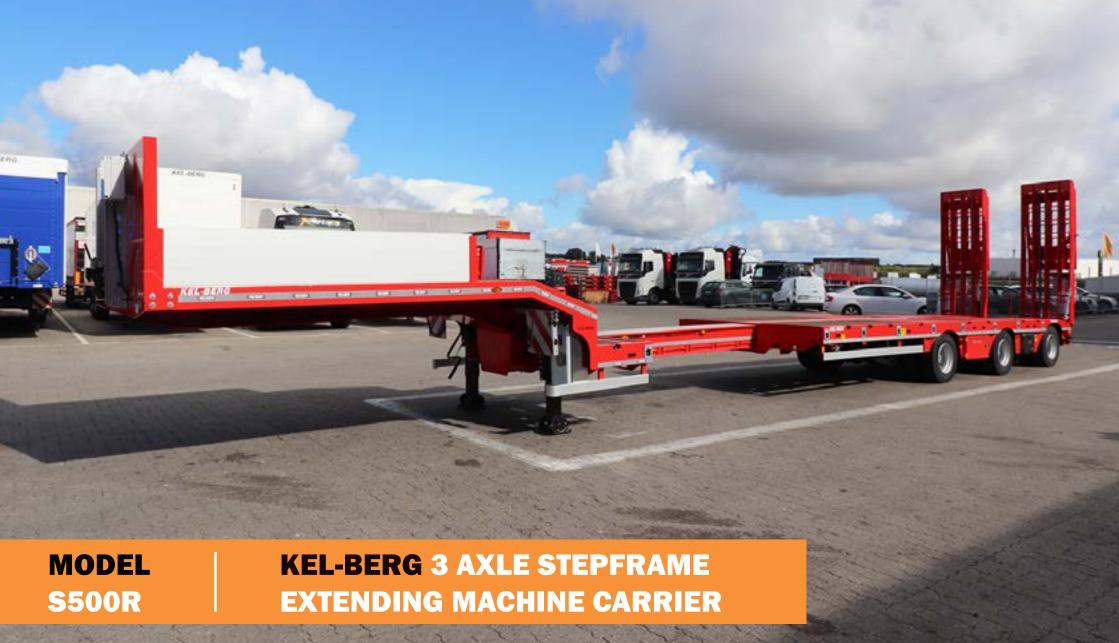

## **KEL-BERG** 3 AXLE STEPFRAME EXTENDING MACHINE CARRIER

### **DOUBLE RAMPS:**

- 2 hydraulic ramps welded in QSTE 500 steel.
- Width = 900
- +/- 200 mm side shift in and out
- Length = 2,950 + 1,650 mm
- 2 hydraulic support legs in the rear