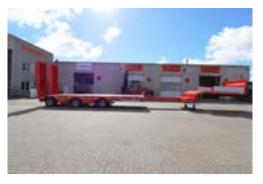

## **KEL-BERG** 3 AXLE STEPFRAME EXTENDING MACHINE CARRIER

### **CHASSIS:**

Central box beam welded in S700MC/S690QL high tensile steel. Side profiles in UPN 220 and cross members in S500MC and S355MC. Reinforced wheel arch in non-slip steel 6/8. Underrun bumper and cyclist protection according to Danish regulations.