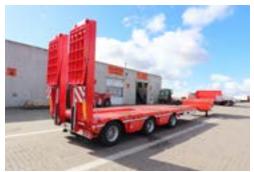

## **AXLES:**

 $3 \times 12$  tonne SAF axles with disc or drum brakes, original air suspension.  $1 \times 1$  lift axle and  $1 \times 1$  hydraulically controlled axle with remote control.

PAGE: 2

WWW.KELBERG.NO | INFO@KELBERG.NO

### **DOUBLE RAMPS:**

- 2 hydraulic ramps welded in QSTE 500 steel.
- Width = 900
- +/- 200 mm side shift in and out
- Length = 2,950 + 1,650 mm
- 2 hydraulic support legs in the rear