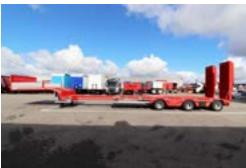

# **KEL-BERG 3 AXLE STEPFRAME EXTENDING MACHINE CARRIER**

## **DIMENSIONS & WEIGHTS:**

General Driving Up to 60 km/h
Permissible total weight 44,000 kg 57,000 kg
Permissible main bolt load 18,000 kg 21,000 kg
Permissible bow load 24,000 kg 36,000 kg

8,925 - 11,925 mm Wheelbase Boogie 2 x 2.110 mm Rope length 3.865 mm 9,120 mm Loading length Extension 3,000 mm 1,250 mm Stool height Max chassis length 16.025 mm Chassis width 2.540 mm 3,000 mm Extension bracket up to