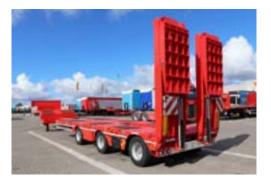

# **KEL-BERG** 3 AXLE STEPFRAME EXTENDING MACHINE CARRIER

## **DIMENSIONS & WEIGHTS:**

General Driving Up to 60 km/h
Permissible total weight 44,000 kg 57,000 kg
Permissible main bolt load 18,000 kg 21,000 kg
Permissible bow load 24,000 kg 36,000 kg

8,925 - 11,925 mm Wheelbase Boogie 2 x 2.110 mm Rope length 3.865 mm 9,120 mm Loading length Extension 3,000 mm 1,250 mm Stool height Max chassis length 16.025 mm Chassis width 2.540 mm 3,000 mm Extension bracket up to