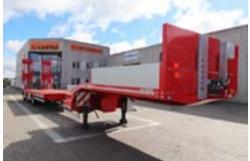

## **KEL-BERG** 3 AXLE STEPFRAME EXTENDING MACHINE CARRIER

### **DOUBLE RAMPS:**

- 2 hydraulic ramps welded in QSTE 500 steel.
- Width = 900
- +/- 200 mm side shift in and out
- Length = 2,950 + 1,650 mm
- 2 hydraulic support legs in the rear