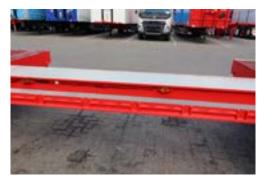

### **CHASSIS:**

Central box beam welded in S700MC/S690QL high tensile steel. Side profiles in UPN 220 and cross members in S500MC and S355MC. Reinforced wheel arch in non-slip steel 6/8. Underrun bumper and cyclist protection according to Danish regulations.

## **AXLES:**

 $3 \times 12$  tonne SAF axles with disc or drum brakes, original air suspension.  $1 \times 1$  lift axle and  $1 \times 1$  hydraulically controlled axle with remote control.

PAGE: 2

WWW.KELBERG.NO | INFO@KELBERG.NO