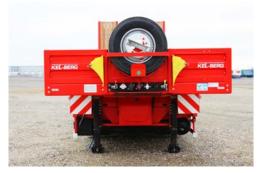

# FRONT:

450 mm steel front, spare wheel suspension in the centre. 400 mm anodised aluminium sides for mounting on the landing.