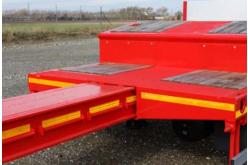

#### LOAD SECURING:

2 x 6 pairs of lashing rings in edge frame with 6 tonnes.

### **RAMPS:**

2 double hydraulic ramps with hydraulic auxiliary ramps with 45 mm wood laid on a steel frame. The ramps are laterally displaceable.

# FLOOR:

The base consists of a 45 mm thick hardwood base, laid lengthwise.