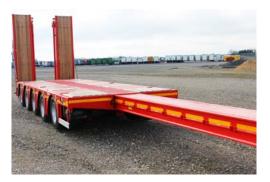

Overall length 13,190 mm
Coupling height 1,250 mm
Extension length, max 6,000 mm
Bottom height, loaded 890 mm
Tyre length 9,240 mm
Gooseneck 3,950 mm

Width 2,550 mm + 600 mm

The chassis is built on a single frame that is welded into rectangular box sections that can be slid in and out of each other. The box sections are made of quality steel 52/3. Cross members are cut and welded on both sides of the box section. Around the axles, the crossbars are assembled in a frame for a stable structure.

## **EXTENSION:**

The trailer can be extended up to 6000 mm.

### **RAMPS:**

2 double hydraulic ramps with hydraulic auxiliary ramps with 45 mm wood laid on a steel frame. The ramps are laterally displaceable.