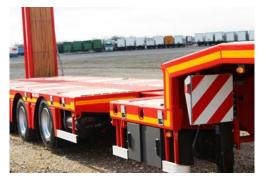

#### **AXLES & SUSPENSION:**

Original 5-axle SAF axles with drum brake. Air bellows type 350. Technical axle load 11,000 kg. The trailer is supplied with 2 mechanically lockable co-steering rear axles.

#### **AIR SUSPENSION:**

The air suspension has an integrated raise/lower valve so that the trailer can be raised or lowered to the desired height.

## **TYRES:**

The trailer is equipped with 20 pcs 245/70R17.5 tyres with steel rims in silver.

#### **ELECTRICAL SYSTEM:**

- 24 volt system ISO. stVzo. standard
- 2x2 pcs. 5-chamber lights
- 2 pcs. rear and licence plate lights
- 2 pcs. cornering lights
- 2x5 side marker lights with built-in reflector
- 4 front wall marker lights
- Fully fitted with reflectors
- 2x7 pole ISO socket
- 1 ABS seperta mounted socket