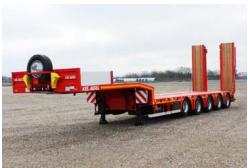

# FRONT:

450 mm steel front, spare wheel suspension in the centre. 400 mm anodised aluminium sides for mounting on the landing.