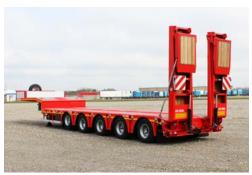

Overall length 13,190 mm
Coupling height 1,250 mm
Extension length, max 6,000 mm
Bottom height, loaded 890 mm
Tyre length 9,240 mm
Gooseneck 3,950 mm

Width 2,550 mm + 600 mm

The chassis is built on a single frame that is welded into rectangular box sections that can be slid in and out of each other. The box sections are made of quality steel 52/3. Cross members are cut and welded on both sides of the box section. Around the axles, the crossbars are assembled in a frame for a stable structure.

## **EXTENSION:**

The trailer can be extended up to 6000 mm.

### **RAMPS:**

2 double hydraulic ramps with hydraulic auxiliary ramps with 45 mm wood laid on a steel frame. The ramps are laterally displaceable.