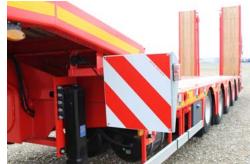

### **RAMPS:**

2 double hydraulic ramps with hydraulic auxiliary ramps with 45 mm wood laid on a steel frame. The ramps are laterally displaceable.

# FLOOR:

The base consists of a 45 mm thick hardwood base, laid lengthwise.