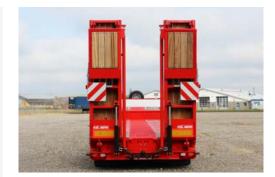

### **RAMPS:**

2 double hydraulic ramps with hydraulic auxiliary ramps with 45 mm wood laid on a steel frame. The ramps are laterally displaceable.