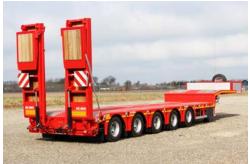

# FRONT:

450 mm steel front, spare wheel suspension in the centre. 400 mm anodised aluminium sides for mounting on the landing.

#### **LANDING LEGS:**

Mechanical landing legs with 2 speeds and flat foot. 2 manual landing legs for folding down in the rear before loading.

PAGE: 3

WWW.KELBERG.NO | INFO@KELBERG.NO