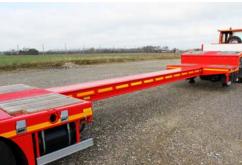

Overall length 13,190 mm
Coupling height 1,250 mm
Extension length, max 6,000 mm
Bottom height, loaded 890 mm
Tyre length 9,240 mm
Gooseneck 3,950 mm

Width 2,550 mm + 600 mm

The chassis is built on a single frame that is welded into rectangular box sections that can be slid in and out of each other. The box sections are made of quality steel 52/3. Cross members are cut and welded on both sides of the box section. Around the axles, the crossbars are assembled in a frame for a stable structure.

## **EXTENSION:**

The trailer can be extended up to 6000 mm.