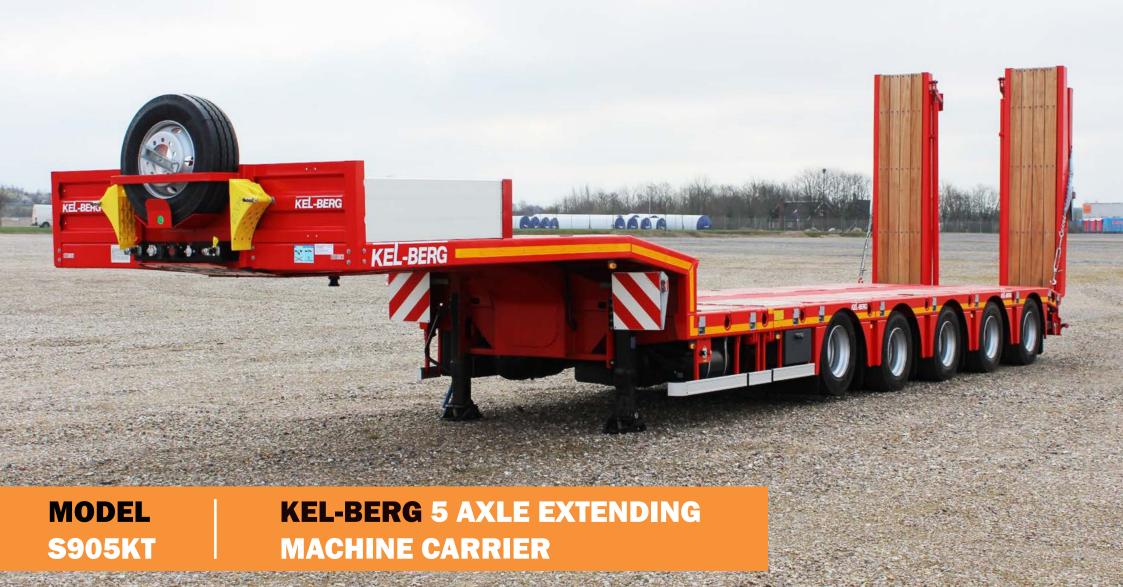

# **KEL-BERG 5 AXLE EXTENDING MACHINE CARRIER**

Overall length 13,190 mm
Coupling height 1,250 mm
Extension length, max 6,000 mm
Bottom height, loaded 890 mm
Tyre length 9,240 mm
Gooseneck 3,950 mm

Width 2,550 mm + 600 mm

The chassis is built on a single frame that is welded into rectangular box sections that can be slid in and out of each other. The box sections are made of quality steel 52/3. Cross members are cut and welded on both sides of the box section. Around the axles, the crossbars are assembled in a frame for a stable structure.

Hot-dip galvanised long cross members are welded around the cross members. The result is a strong chassis that is prepared for heavy transport.

# FRONT:

450 mm steel front, spare wheel suspension in the centre. 400 mm anodised aluminium sides for mounting on the landing.

## **EXTENSION:**

The trailer can be extended up to 6000 mm.