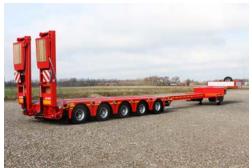

Overall length 13,190 mm
Coupling height 1,250 mm
Extension length, max 6,000 mm
Bottom height, loaded 890 mm
Tyre length 9,240 mm
Gooseneck 3,950 mm

Width 2,550 mm + 600 mm

The chassis is built on a single frame that is welded into rectangular box sections that can be slid in and out of each other. The box sections are made of quality steel 52/3. Cross members are cut and welded on both sides of the box section. Around the axles, the crossbars are assembled in a frame for a stable structure.

## **EXTENSION:**

The trailer can be extended up to 6000 mm.