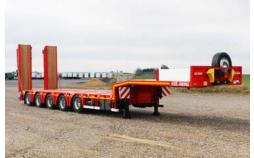

Overall length 13,190 mm
Coupling height 1,250 mm
Extension length, max 6,000 mm
Bottom height, loaded 890 mm
Tyre length 9,240 mm
Gooseneck 3,950 mm

Width 2,550 mm + 600 mm

The chassis is built on a single frame that is welded into rectangular box sections that can be slid in and out of each other. The box sections are made of quality steel 52/3. Cross members are cut and welded on both sides of the box section. Around the axles, the crossbars are assembled in a frame for a stable structure.

## **EXTENSION:**

The trailer can be extended up to 6000 mm.