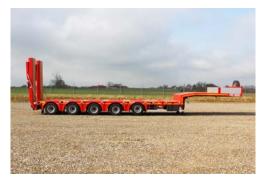

Overall length 13,190 mm
Coupling height 1,250 mm
Extension length, max 6,000 mm
Bottom height, loaded 890 mm
Tyre length 9,240 mm
Gooseneck 3,950 mm

Width 2,550 mm + 600 mm

The chassis is built on a single frame that is welded into rectangular box sections that can be slid in and out of each other. The box sections are made of quality steel 52/3. Cross members are cut and welded on both sides of the box section. Around the axles, the crossbars are assembled in a frame for a stable structure.

#### **AXLES & SUSPENSION:**

Original 5-axle SAF axles with drum brake. Air bellows type 350. Technical axle load 11,000 kg. The trailer is supplied with 2 mechanically lockable co-steering rear axles.