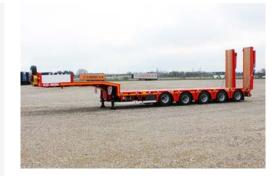

Overall length 13,190 mm
Coupling height 1,250 mm
Extension length, max 6,000 mm
Bottom height, loaded 890 mm
Tyre length 9,240 mm
Gooseneck 3,950 mm

Width 2,550 mm + 600 mm

The chassis is built on a single frame that is welded into rectangular box sections that can be slid in and out of each other. The box sections are made of quality steel 52/3. Cross members are cut and welded on both sides of the box section. Around the axles, the crossbars are assembled in a frame for a stable structure.

## **EXTENSION:**

The trailer can be extended up to 6000 mm.